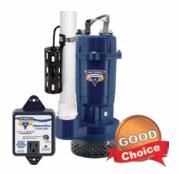

# **Select the Sump Pump** System that's best for you!

ST1033-DFC1.5 — Sump Pump and Dual Float with Enhanced Controller

#### Pump:

- Pumps 2,770 GPH (46 GPM) at 10 ft. lift
- · Cast iron / cast aluminum construction
- 1/3 HP energy efficient PSC motor
- · 3-Year warranty

## **Enhanced Controller:**

- Two float switches for added protection
- · Exercises the pump weekly to extend pump life
- Adjustable run time from 5-45 seconds

ST1033-DFC2 — Sump Pump and Dual Float with Enhanced Controller