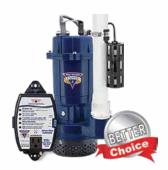

### Pump:

- Pumps 2,770 GPH (46 GPM) at 10 ft. lift
- Cast iron / cast aluminum construction
- 1/3 HP energy efficient PSC motor
- · 3-Year warranty

## **Deluxe Controller:**

- Two float switches for added protection
- Sounds an alarm and alerts when power has failed, a pump or float problem is detected or the battery is low
- · USB Data Port and Remote Terminal connect to external devices such as the Pro Series Pumps CONNECT modules, home automation systems or other devices for remote notification
- Exercises the pump weekly to extend pump life
- Adjustable run time from 5-45 seconds