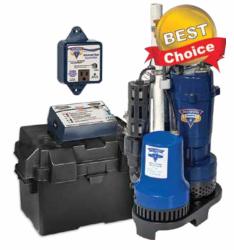

## **PS-C22** — Combination System **Battery Backup and Sump Pump**

### **Primary Pump:**

- Pumps 2,770 GPH (46 GPM) at 10 ft. lift
- Cast iron / stainless steel construction
- 1/3 HP energy efficient PSC motor

### **Backup Pump:**

- 1,850 GPH (40 GPM) at 10 ft. lift
- Unique monitoring controller detects irregularities, sounds an alarm, pinpoints problems and solutions on control panel
- Runs pump weekly to test for proper operation & alerts if there is a pump problem
- · Caged dual float switch for added reliability
- · Receive notifications about your Pro Series 2400 backup sump pump system while away from home using a Pro Series CONNECT module
- · Designed for use with maintenance or maintenance free batteries
- · 4-Year Warranty