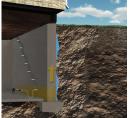

#### SOLUTION: STEP 2

Inject Permeation Sealant

Sealed

- Long lasting foundation leak solution
- · Fast & effective installation
- Minimal impact to home
- Highest industry standard NCFI materials & solutions
- Permeation foam sealant follows the moisture & expands at high strength