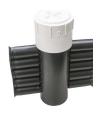

---|------------|------------|------------|----------|
|  | Drains water from the walls                    | ~          | <b>√</b>   | ~          | <b>√</b> |
|  | Lowers water table below the floor             | ✓          | <b>√</b>   |            |          |
|  | No need for drainage floor covering            | <b>√</b>   | ✓          |            |          |
|  | Radon system compatible                        | ✓          |            |            |          |
|  | Erosion control                                | ✓          |            |            | <b>√</b> |
|  | Clog-resistant                                 | <b>√</b>   |            | <b>√</b>   |          |
|  | Semi-sealed system improves indoor air quality | ~          |            |            |          |



Scan QR to