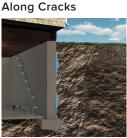

# PERMEATION FOAM SEALANT

#### THE PROBLEM:

Water Leaking Into Foundation

### SOLUTION: STEP 1 Drill Injection Holes





#### SOLUTION: STEP 2

Inject Permeation Sealant



Sealed





- Long lasting foundation leak solution
- · Fast & effective installation
- Minimal impact to home
- Highest industry standard NCFI materials & solutions
- Permeation foam sealant follows the moisture & expands at high strength



Always Free Estimates! (303) 688-7979

liftmyconcrete.com/waterproof

### If your concrete is letting YOU down, *we'll give it a lift!*

## Why LIFTECH?

- Highest Rated Concrete Stabilization
  Company in Colorado
- 100% Satisfied Customers: We always make it right!
- 5 Star and A+ Ratings on all Consumer Advocacy Websites
- · Locally Owned & Operated In Colorado
- Fully Licensed & Insured



# Call Us For A **Free** Estimate Today! (303) 688-7979

• 12870 W Alameda Parkway Lakewood, CO 80228

sal