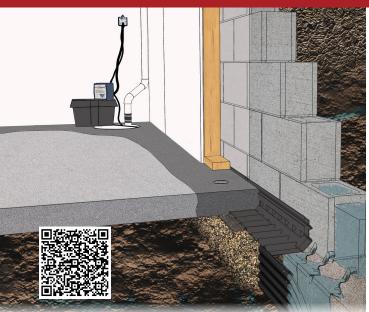

# PERMEATION FOAM SEALANT

#### THE PROBLEM:

Water Leaking Into Foundation

### SOLUTION: STEP 1 Drill Injection Holes

#### SOLUTION: STEP 2

Inject Permeation Sealant

Sealed

- Long lasting foundation leak solution
- · Fast & effective installation
- Minimal impact to home
- Highest industry standard NCFI materials & solutions
- Permeation foam sealant follows the moisture & expands at high strength