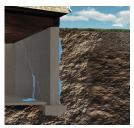

# PERMEATION FOAM SEALANT

#### THE PROBLEM:

Water Leaking Into Foundation

### SOLUTION: STEP 1 Drill Injection Holes





#### SOLUTION: STEP 2

Inject Permeation Sealant



Sealed





- Long lasting foundation leak solution
- · Fast & effective installation
- Minimal impact to home
- Highest industry standard NCFI materials & solutions
- Permeation foam sealant follows the moisture & expands at high strength



Always Free Estimates! (303) 688-7979

liftmyconcrete.com/waterproof

### If your concrete is letting YOU down, *we'll give it a lift!*

## Why LIFTECH?

- Highest Rated Concrete Stabilization
  Company in Colorado
- 100% Satisfied Customers: We always make it right!
- 5 Star and A+ Ratings on all Consumer Advocacy Websites
- · Locally Owned & Operated In Colorado
- Fully Licensed & Insured



# Call Us For A **Free** Estimate Today! (303) 688-7979

• 12870 W Alameda Parkway Lakewood, CO 80228

s