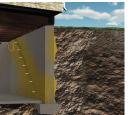

#### SOLUTION: STEP 2

Inject Permeation Sealant

Sealed

- Long lasting foundation leak solution
- · Fast & effective installation
- Minimal impact to home
- Highest industry standard NCFI materials & solutions
- Permeation foam sealant follows the moisture & expands at high strength