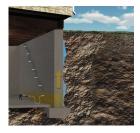

#### SAFEEDGE

## (SafeEdgeMAX shown)

- · Minimizes airflow between edge and wall
- · Radon and moisture vapor seal
- Overflow protection
- Holds vapor barrier in place
- · Allows condensation from the wall to drain into the drain tile system