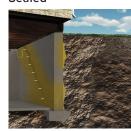

## **CRAWLSPACE & BASEMENT ENCAPSULATION**

- · Antimicrobial Will Not Support Mold Growth
- · Class A / Class 1 Fire Rated
- · Nylon Reinforced & Tear Resistant- Will Not Rip, Rot, or Decay
- Seal From Water & Natural Gases Like Radon
- Significantly Raise HVAC Efficiency
- · Pair With Dehumidifier