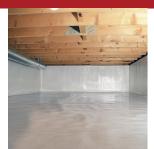

## **CRAWLSPACE & BASEMENT ENCAPSULATION**

- · Antimicrobial Will Not Support Mold Growth
- · Class A / Class 1 Fire Rated
- · Nylon Reinforced & Tear Resistant- Will Not Rip, Rot, or Decay
- Seal From Water & Natural Gases Like Radon
- Significantly Raise HVAC Efficiency
- · Pair With Dehumidifier