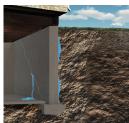

# BASEMENT **DRAIN SYSTEMS**

Our system keeps soil gases out of your home and regulates water flow while minimizing clogs. Unlike many other waterproofing systems, The SafeBase System has a rubber seal that helps protect your basement from moisture while being radon mitigation ready, giving you a drier and safer living area.

#### **MULTI-FLOW TILE**

- · Erosion proof
- · Pea rock backfill filters water
- Can be used with or without geotextile fabric based on soil types
- Directs radon to radon ports to be vented outside