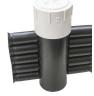

r system keeps soil gases out of your home and regulates water flow while minimizing clogs. Unlike many other waterproofing systems, The SafeBase System has a rubber seal that helps protect your basement from moisture while being radon mitigation ready, giving you a drier and safer living area.

#### **MULTI-FLOW TILE**

- · Erosion proof
- · Pea rock backfill filters water
- Can be used with or without geotextile fabric based on soil types
- Directs radon to radon ports to be vented outside

#### SAFEEDGE

## (SafeEdgeMAX shown)

- · Minimizes airflow between edge and wall
- · Radon and moisture vapor seal
- Overflow protection
- Holds vapor barrier in place
- · Allows condensation from the wall to drain into the drain tile system

# **RADON / INSPECTION**

· Installed with every system







## **CRAWLSPACE & BASEMENT ENCAPSULATION**

- · Antimicrobial Will Not Support Mold Growth
- · Class A / Class 1 Fire Rated
- · Nylon Reinforced & Tear Resistant- Will Not Rip, Rot, or Decay
- Seal From Water & Natural Gases Like Radon
- Significantly Raise HVAC Efficiency
- · Pair With Dehumidifier

| OUR PROVEN SYSTEM                              | SAFEBASETM | Drain Tile | WaterGuard | Beaver   |
|------------------------------------------------|------------|------------|------------|----------|
| Drains water from the walls                    | <b>√</b>   | <b>√</b>   | <b>√</b>   | <b>✓</b> |
| Lowers water table below the floor             | <b>√</b>   | <b>√</b>   |            |          |
| No need for drainage floor covering            | <b>✓</b>   | <b>√</b>   |