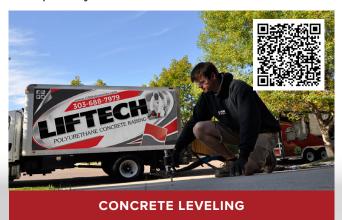

- Helical Piers
- · Crack Repairs
- · Deep Soil Injections
- Wall Anchors Wall Braces

LIFTECH specializes in planned and controlled, site specific, polyurethane injections to safely and effectively raise concrete with zero waste. Our process is environmentally responsible and fiscally friendly compared to other forms of repair or replacement.

- Basement Floors
- Driveways
- Garage Floors
- Porches

- · Patios, Sidewalks & Walkways
- · Void Fill & Stabilization
- · Road & Highway Repairs

# **CONCRETE LEVELING**

- Save money
- · Save time
- · Save the environment