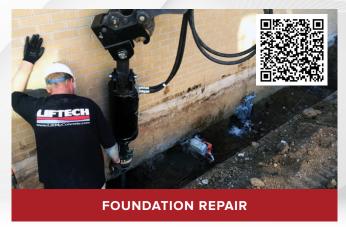

LIFTECH specializes in foundation repairs to restore and preserve the integrity of residential and commercial structures. We utilize the best technology available to repair cracked and settled foundations permanently utilizing helical piers, power braces, wall anchors, epoxy injections and deep soil injections.

- Helical Piers
- · Crack Repairs
- · Deep Soil Injections
- Wall Anchors Wall Braces

LIFTECH specializes in planned and controlled, site specific, polyurethane injections to safely and effectively raise concrete with zero waste. Our process is environmentally responsible and fiscally friendly compared to other forms of repair or replacement.

## **FOUNDATION REPAIR**

- · Preserve your investment
- · Eliminate safety concerns
- · Guaranteed for a lifetime