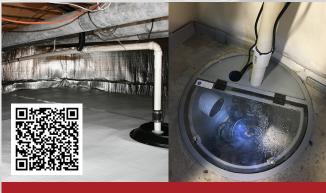

# **BASEMENT OR CRAWLSPACE WATERPROOFING**

LIFTECH will find and diagnose any problem your basement is dealing with and install high-quality solutions to ensure any water problem is done for good.

- · Multi-Flow Drain Tile
- · Vapor Barrier Encapsulation
- Sump Pump Systems
- SafeEdge<sup>™</sup> Drainage Systems

#### WATERPROOFING

- Highest Standard Trusted Safebasements™
- Expert Diagnosis Of Issue & Solutions
- · Certified Installation

If your concrete is at the end of its useful life or is beyond repair, replacement is your only option. LIFTECH offers commercial grade concrete installation services at a competitive price.